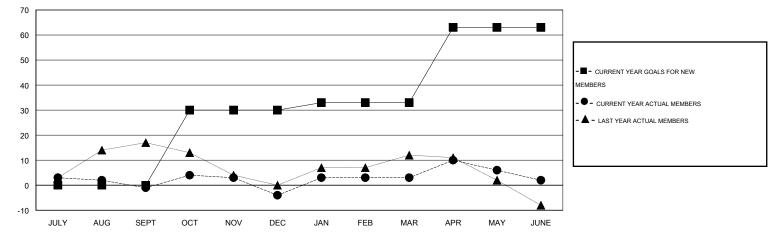

## LOCATION ENGLAND

|               |                  | Clubs             |                  |                  | Members               |                    |                                     |                    |                  |  |
|---------------|------------------|-------------------|------------------|------------------|-----------------------|--------------------|-------------------------------------|--------------------|------------------|--|
|               | RESU             | LTS FOR 2014-2015 | i                |                  | RESULTS FOR 2014-2015 |                    |                                     |                    |                  |  |
| QUARTER       | NEW CLUB<br>GOAL | NEW CLUBS         | DROPPED<br>CLUBS | NET<br>GAIN/LOSS | QUARTER               | NEW MEMBER<br>GOAL | CHARTER AND<br>NEW MEMBERS<br>ADDED | DROPPED<br>MEMBERS | NET<br>GAIN/LOSS |  |
| JULY/AUG/SEPT | 0                | 0                 | 0                | 0                | JULY/AUG/SEPT         | 0                  | 20                                  | 21                 | -1               |  |
| OCT/NOV/DEC   | 1                | 0                 | 0                | 0                | OCT/NOV/DEC           | 30                 | 21                                  | 24                 | -3               |  |
| JAN/FEB/MAR   | 0                | 0                 | 0                | 0                | JAN/FEB/MAR           | 3                  | 36                                  | 29                 | 7                |  |
| APR/MAY/JUNE  | 1                | 1                 | 0                | 1                | APR/MAY/JUNE          | 30                 | 41                                  | 42                 | -1               |  |